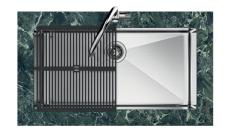

of oversights. The perimeter drain solution improves aesthetics thanks to its square and essential shape.                                                                                                                                    |
| Small radius         | Bowls with squared shapes with a modern design and an increased capacity, for a minimal aesthetics connected with an extreme practicity.                                                                                                                                                                                                       |



#### **TECHNICAL DATA**







8100 617 POSIZIONATA A FILO VASCA / EDGE POSITIONING



8100 617 POSIZIONATA SUL FONDO / BOTTOM POSITIONING

# Foster ==



# Foster ==

#### **GALLERY**













#### **EQUIPMENT**



**OPTIONAL ACCESSORIES** 

## Foster ==



Glass chopping board 8631 300



Graters kit with ring-holder and food collection tray

8159 101 \* only in combination with the accessory 8644 101



**HPDE Chopping board** 8657 001



**HPDE Twin chopping board** 8644 101



Iroko-wood sliding chopping board with stainless steel colander

8644 044



Stainless steel perforated tray

8151 000 \* only in combination with the accessory 8644 101



Stainless steel perforated tray PVD Copper

8151 008



Stainless steel perforated tray PVD Gold

8151 009



Stainless steel perforated tray PVD **Gun Metal** 

8151 006



Stainless steel plate rack

8100 303

\* only in combination with the accessory 8644 101



Stainless steel plate rack

8100 201



Stainless steel basket

86