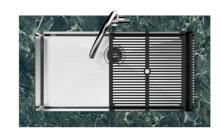

e of oversights. The perimeter drain solution improves aesthetics thanks to its square and essential shape.                                                                                                                                    |
| Small radius         | Bowls with squared shapes with a modern design and an increased capacity, for a minimal aesthetics connected with an extreme practicity.                                                                                                                                                                                                       |



#### **TECHNICAL DATA**







8100 617 POSIZIONATA A FILO VASCA / EDGE POSITIONING



8100 617 POSIZIONATA SUL FONDO / BOTTOM POSITIONING

# Foster ==



# Foster ==

#### **GALLERY**













#### **EQUIPMENT**



**OPTIONAL ACCESSORIES** 

## Foster ==



Glass chopping board 8631 300



Graters kit with ring-holder and food collection tray

8159 101 \* only in combination with the accessory 8644 101



**HPDE Chopping board** 8657 001



**HPDE Twin chopping board** 8644 101



Iroko-wood sliding chopping board with stainless steel colander

8644 044



Stainless steel perforated tray

8151 000 \* only in combination with the accessory 8644 101



Stainless steel perforated tray PVD Copper

8151 008



Stainless steel perforated tray PVD Gold

8151 009



Stainless steel perforated tray PVD **Gun Metal** 

8151 006



Stainless steel plate rack

8100 303

\* only in combination with the accessory 8644 101



Stainless steel plate rack

8100 201



Stainless steel basket