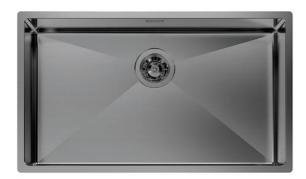

### Sink Quadra R12 Gun Metal

Kitchen Sinks Code: 1717 856

#### **DETAILS**

| Material               | AISI 304 stainless steel |
|------------------------|--------------------------|
| Texture                | Brushed in line          |
| Finish                 | PVD                      |
| Coloring               | Gun Metal                |
| Edge/Installation Type | Undermount               |
| Base                   | 80 cm                    |
| Dimensions             | 750 x 440 mm             |
| Bowl dimension         | 710 x 400 mm             |
| Width                  | 75 cm                    |