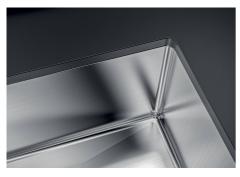

#### **DETAILS**

| Material               | AISI 304 stainless steel |
|------------------------|--------------------------|
| Texture                | Brushed in line          |
| Finish                 | PVD                      |
| Coloring               | Gun Metal                |
| Edge/Installation Type | Undermount               |
| Base                   | 80 cm                    |
| Dimensions             | 750 x 440 mm             |
| Bowl dimension         | 710 x 400 mm             |
| Width                  | 75 cm                    |

| Built-in hole        | View technical data sheet                                                                                                                                                                                                                                                                                                                      |
|----------------------|------------------------------------------------------------------------------------------------------------------------------------------------------------------------------------------------------------------------------------------------------------------------------------------------------------------------------------------------|
| Number of bowls      | 1 bowl                                                                                                                                                                                                                                                                                                                                         |
| Standard fittings    | Fixing hooks, drain, overflow and siphon, boxed packing                                                                                                                                                                                                                                                                                        |
| Drainer              | No                                                                                                                                                                                                                                                                                                                                             |
| Mixer holes          | No standard holes                                                                                                                                                                                                                                                                                                                              |
| Waste fitting        | Drain SPACE 3,5"                                                                                                                                                                                                                                                                                                                               |
| FEATURES             |                                                                                                                                                                                                                                                                                                                                                |
| Deep bowls           | This bowls reach an important depth, over 20 cm, thanks to the advanced production technology, that can be offer great capiency and practicity in all the washing operations.                                                                                                                                                                  |
| Diamond-shape bottom | The draining of water is an important feature in a sink, and it's always taken good care of in Foster products. In the bent-welded sinks, which would have a flat bottom, the proper draining is guaranteed by the elegant beveling, which helps the water flow.                                                                               |
| Gun Metal            | The Gun Metal finish is obtained by treating steel with a physical process called PVD (Phisical Vacuum Deposition) which deposits particles of noble metals on the surface. The result is a unique and refined aesthetic effect, and an improvement of the mechanical properties of the steel which is more resistant to impact and scratches. |
| High thickness       | Imm thick steel. A significant thickness, which guarantees the maximum sturdiness and durability.                                                                                                                                                                                                                                              |
| Perimetral overflow  | The overflow is always a security on the Foster sinks that prevents the overflow of water in case of oversights. The perimeter drain solution improves aesthetics thanks to its square and essential shape.                                                                                                                                    |
| Small radius         | Bowls with squared shapes with a modern design and an increased capacity, for a minimal aesthetics connected with an extreme practicity.                                                                                                                                                                                                       |