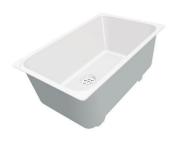

### Sink Quadra R12 Gun Metal

Kitchen Sinks Code: 1717 856

#### **DETAILS**

| Material               | AISI 304 stainless steel |
|------------------------|--------------------------|
| Texture                | Brushed in line          |
| Finish                 | PVD                      |
| Coloring               | Gun Metal                |
| Edge/Installation Type | Undermount               |
| Base                   | 80 cm                    |
| Dimensions             | 750 x 440 mm             |
| Bowl dimension         | 710 x 400 mm             |
| Width                  | 75 cm                    |

| Built-in hole        | View technical data sheet                                                                                                                                                                                                                                                                                                                      |
|----------------------|------------------------------------------------------------------------------------------------------------------------------------------------------------------------------------------------------------------------------------------------------------------------------------------------------------------------------------------------|
| Number of bowls      | 1 bowl                                                                                                                                                                                                                                                                                                                                         |
| Standard fittings    | Fixing hooks, drain, overflow and siphon, boxed packing                                                                                                                                                                                                                                                                                        |
| Drainer              | No                                                                                                                                                                                                                                                                                                                                             |
| Mixer holes          | No standard holes                                                                                                                                                                                                                                                                                                                              |
| Waste fitting        | Drain SPACE 3,5"                                                                                                                                                                                                                                                                                                                               |
| FEATURES             |                                                                                                                                                                                                                                                                                                                                                |
| Deep bowls           | This bowls reach an important depth, over 20 cm, thanks to the advanced production technology, that can be offer great capiency and practicity in all the washing operations.                                                                                                                                                                  |
| Diamond-shape bottom | The draining of water is an important feature in a sink, and it's always taken good care of in Foster products. In the bent-welded sinks, which would have a flat bottom, the proper draining is guaranteed by the elegant beveling, which helps the water flow.                                                                               |
| Gun Metal            | The Gun Metal finish is obtained by treating steel with a physical process called PVD (Phisical Vacuum Deposition) which deposits particles of noble metals on the surface. The result is a unique and refined aesthetic effect, and an improvement of the mechanical properties of the steel which is more resistant to impact and scratches. |
| High thickness       | Imm thick steel. A significant thickness, which guarantees the maximum sturdiness and durability.                                                                                                                                                                                                                                              |
| Perimetral overflow  | The overflow is always a security on the Foster sinks that prevents the overflow of water in case of oversights. The perimeter drain solution improves aesthetics thanks to its square and essential shape.                                                                                                                                    |
| Small radius         | Bowls with squared shapes with a modern design and an increased capacity, for a minimal aesthetics connected with an extreme practicity.                                                                                                                                                                                                       |