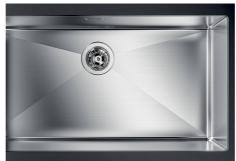

### Sink Quadra R12 Gun Metal

Kitchen Sinks Code: 1717 856

#### **DETAILS**

| Material               | AISI 304 stainless steel |
|------------------------|--------------------------|
| Texture                | Brushed in line          |
| Finish                 | PVD                      |
| Coloring               | Gun Metal                |
| Edge/Installation Type | Undermount               |
| Base                   | 80 cm                    |
| Dimensions             | 750 x 440 mm             |
| Bowl dimension         | 710 x 400 mm             |
| Width                  | 75 cm                    |