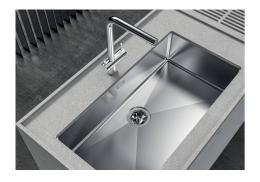

### Sink Quadra R12 Gun Metal

Kitchen Sinks Code: 1717 856

#### **DETAILS**

| Material               | AISI 304 stainless steel |
|------------------------|--------------------------|
| Texture                | Brushed in line          |
| Finish                 | PVD                      |
| Coloring               | Gun Metal                |
| Edge/Installation Type | Undermount               |
| Base                   | 80 cm                    |
| Dimensions             | 750 x 440 mm             |
| Bowl dimension         | 710 x 400 mm             |
| Width                  | 75 cm                    |