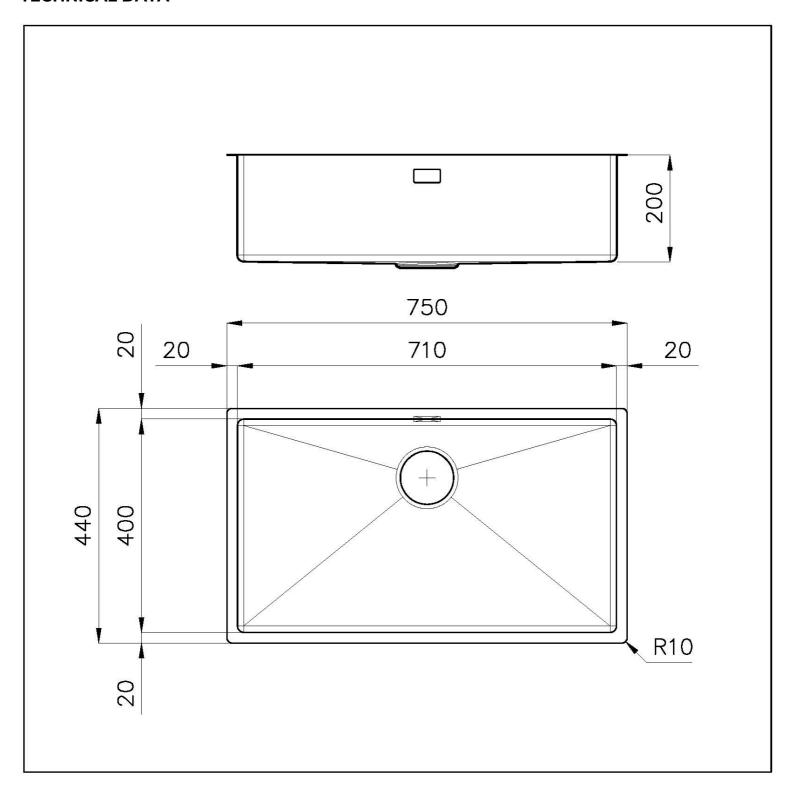

#### **DETAILS**

| Material               | AISI 304 stainless steel |
|------------------------|--------------------------|
| Texture                | Brushed in line          |
| Finish                 | PVD                      |
| Coloring               | Gun Metal                |
| Edge/Installation Type | Undermount               |
| Base                   | 80 cm                    |
| Dimensions             | 750 x 440 mm             |
| Bowl dimension         | 710 x 400 mm             |
| Width                  | 75 cm                    |

#### **TECHNICAL DATA**

8100 617 POSIZIONATA A FILO VASCA / EDGE POSITIONING

8100 617 POSIZIONATA SUL FONDO / BOTTOM POSITIONING